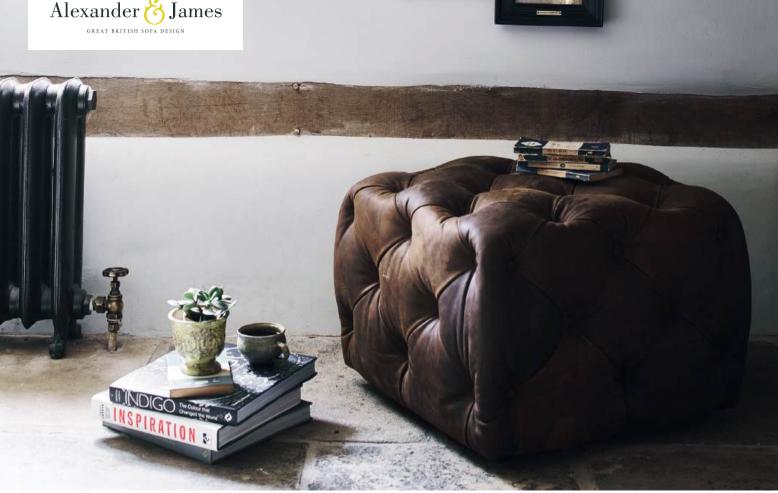

## HOW TO ORDER

- 1. Choose between: Full Leather or Full Fabric
- 2. Select any Fabric or Leather from: Our Swatch Collections

Hand buttoned all over, this pretty cubed design makes a versatile stool or table in the lounge or boudoir.

SMALL FOOTSTOOL SHOWN IN CAL TAN AND ARTISAN PLAIN STONE W: 62cm H: 45cm D: 62cm

LARGE FOOTSTOOL SHOWN IN CAL TAN AND ARTISAN PLAIN STONE W: 132cm H: 45cm D: 86cm Sofas are hand crafted and made to order from the finest materials sourced from around the world.