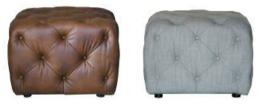

Þ

Available in a variety of fabrics and leathers.

## HOW TO ORDER

- 1. Choose between: Full Leather or Full Fabric
- 2. Select any Fabric or Leather from: Our Swatch Collections

Hand buttoned all over, this pretty cubed design makes a versatile stool or table in the lounge or boudoir.