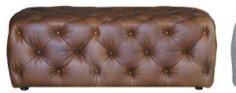

SMALL FOOTSTOOL SHOWN IN CAL TAN AND ARTISAN PLAIN STONE W: 62cm H: 45cm D: 62cm

LARGE FOOTSTOOL SHOWN IN CAL TAN AND ARTISAN PLAIN STONE W: 132cm H: 45cm D: 86cm Sofas are hand crafted and made to order from the finest materials sourced from around the world.